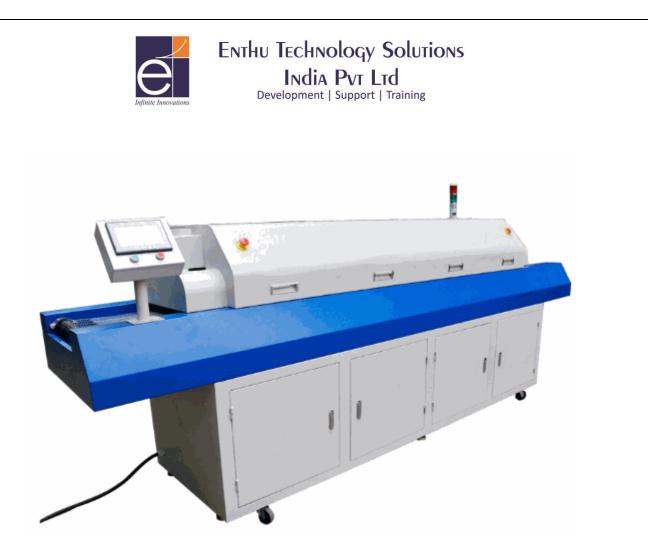

## **REFLOW OVEN YX 830**

| SPECIFICATION              | YX 830                                                |
|----------------------------|-------------------------------------------------------|
| Heating zone quantity      | Upper 4 / Lower 4                                     |
| Length of the heating zone | 1400 X 300 mm                                         |
| Heating type               | Upper 4 Hot Air Heating Zones + Lower 4 Heating Zones |
| Cooling zone quantity      | 1                                                     |
| Maximum width of PCB board | 280 mm                                                |
| Operation direction        | Left $\rightarrow$ Right                              |

ENTHU TECHNOLOGY Solutions India Pvt Ltd Development | Support | Training

| Delivery option                        | Net transmission + Chain transmission |
|----------------------------------------|---------------------------------------|
| Speed of conveyer belt                 | 0 – 2000 mm/min                       |
| Power supply                           | Three-phase Rive-wire 380V ± 10% 50Hz |
| Peak power                             | 11 KW                                 |
| Heating up time                        | Around 30 minutes                     |
| Temperature control range              | Room Temperature – 400°C              |
| Temperature control mode               | PID Closed-loop Control               |
| Temperature control accuracy           | ±5°C                                  |
| PCB temperature distribution deviation | ±5°C                                  |
| Overall dimensions                     | 2500 x 710 x 1250 mm                  |
| Machine weight                         | 240 КG                                |